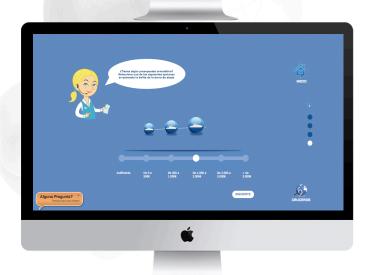

# TVA Cruises MAIN FEATURES

- ▼ TRAVEL INTELLIGENCE search technology to destination zone, cruise, shipping and boarding port
- SEARCHES per recommended offers or aproximately recommended offers
- FILTER RESULTS by budget, approximate or exact dates and trip duration

# TVA Cruises MAIN FEATURES

- Generates BOOKING FORM to send mail automatically
- Adapted for MOBILE
  DEVICES as Tablets and
  Smartphones

# TVA Cruises CONFIGURABLE OPTIONS

- **SOFFER RESULTS** by type of cruise, areas, activities, and much more...
- ✓ Virtual CHAT activate or inactivate
- FORMAT COLOR screens and travel virtual agent