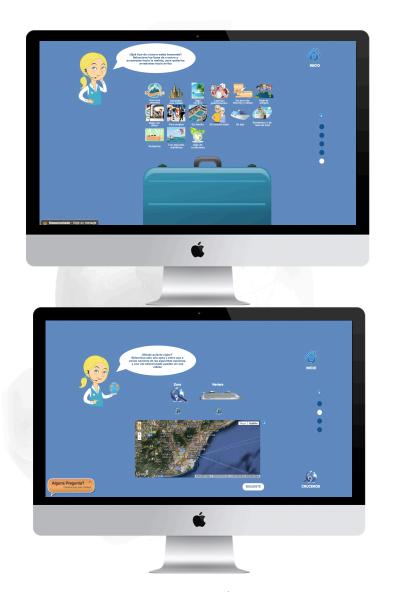

# TVA Cruises MAIN FEATURES

- ▼ TRAVEL INTELLIGENCE search technology to destination zone, cruise, shipping and boarding port
- SEARCHES per recommended offers or aproximately recommended offers
- FILTER RESULTS by budget, approximate or exact dates and trip duration

# TVA Cruises CONFIGURABLE OPTIONS

- **SOFFER RESULTS** by type of cruise, areas, activities, and much more...
- ✓ Virtual CHAT activate or inactivate
- FORMAT COLOR screens and travel virtual agent