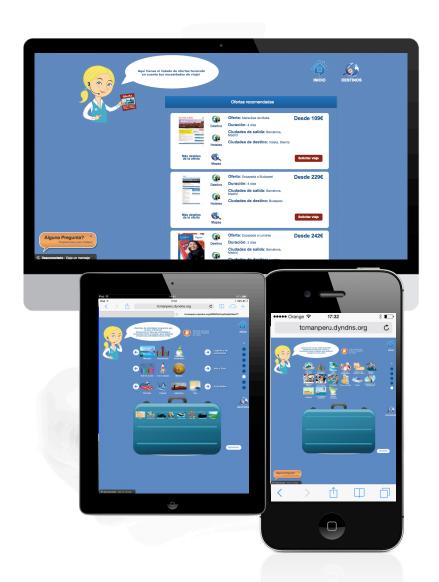

# TVA Cruises MAIN FEATURES

- Generates BOOKING FORM to send mail automatically
- Adapted for MOBILE
  DEVICES as Tablets and
  Smartphones